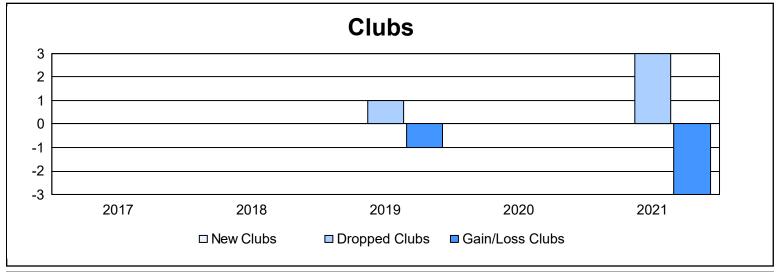

District 332 E As of June 2021 Cumulative

| Year      | New<br>Clubs | Dropped<br>Clubs | Gain/<br>Loss<br>Clubs | New<br>Members | Charter<br>Members | Reinstate<br>Members | Transfer<br>Members | Total<br>Member<br>Added | Total<br>Members<br>Dropped | Gain/<br>Loss<br>Members |
|-----------|--------------|------------------|------------------------|----------------|--------------------|----------------------|---------------------|--------------------------|-----------------------------|--------------------------|
| 2016-2017 | 0            | 0                | 0                      | 151            | 0                  | 3                    | 1                   | 155                      | 160                         | -5                       |
| 2017-2018 | 0            | 0                | 0                      | 114            | 0                  | 1                    | 1                   | 116                      | 166                         | -50                      |
| 2018-2019 | 0            | 1                | -1                     | 107            | 0                  | 2                    | 5                   | 114                      | 205                         | -91                      |
| 2019-2020 | 0            | 0                | 0                      | 75             | 0                  | 4                    | 2                   | 81                       | 198                         | -117                     |
| 2020-2021 | 0            | 3                | -3                     | 73             | 0                  | 2                    | 1                   | 76                       | 171                         | -95                      |
| Average   | 0            | 1                | -1                     | 104            | 0                  | 2                    | 2                   | 108                      | 180                         | -72                      |